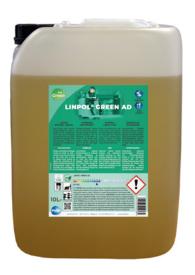

# Linpol® Green AD

# Natural soap for floor cleaning and protection

- Certified by the European Ecolabel
- · Highly biobased: 100% raw materials of renewable origin
- Mechanized or manual application
- Dosing by automatic systems
- · Without coloring, non allergenic
- OELs under the Occupational Exposure Limit (EU, FR, BE)

#### **PACKAGING**

| Packaging       | Reference | EAN code      |
|-----------------|-----------|---------------|
| Drum 200 litres | 0202895   | 5411283029582 |
| Can 10 litres   | 0202823   | 5411283022385 |