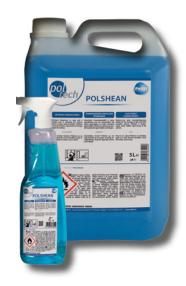

# Polshean

### **Glass surface cleaning product**

- For a shine without traces
- Eliminates finger marks and other stains on glass surfaces
- Also for other hard water resistant surfaces

Polshean

#### PACKAGING

| 4x5L | 6x1L |
|------|------|

| Packaging         | Reference | EAN code       |
|-------------------|-----------|----------------|
| Carton 4x5 liters | 8300500   | 05411283830058 |
| Carton 6x1 liter  | 8300545   | 05411283838450 |