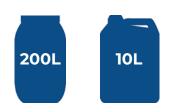

#### **PACKAGING**

| Packaging       | Reference | EAN code       |
|-----------------|-----------|----------------|
| Drum 200 litres | 4516095   | 05411283459501 |
| Can 10 litres   | 4516023   | 5411283459907  |