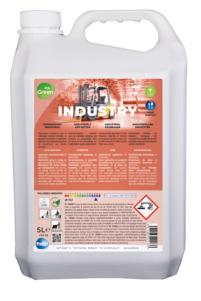

# Industry

# Concentrated ecological industrial degreaser

- · Intensive degreasing of mineral and organic oil
- Mechanized or manuel application
- · Removal of adherent tyre marks
- Gymnasium floors maintenance
- · Removes greasy soiling from floors, surfaces and kitchen equipment
- · Without coloring, fragrance-free, non allergenic

# Concentrated ecological industrial degreaser

#### **PACKAGING**

| Packaging           | Reference | EAN code       |
|---------------------|-----------|----------------|
| Cubi 1000 litres    | 2210369   | 05411283000001 |
| Drum 200 litres     | 2210395   | 5411283220033  |
| Can 10 litres       | 2210323   | 5411283220026  |
| Carton 4x5 litres * | 2210317   | 05411283221733 |
| Spray label         | 9700766   |                |