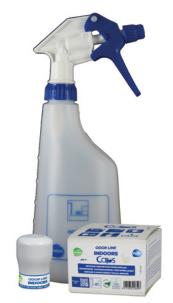

# USE

- 1. Rinse the spray before each refill.
- Fill the spray with water. Do not fill to the top. Leave enough volume for the concentrate product to mix.
- 3. Screw the Caps completely on the spray. Mix.
- 4. Remove the Caps and screw the spray head on.
- After use, place the empty Caps into its cartridge for recycling.

### **PACKAGING**

| Packaging        | Reference | EAN code       |
|------------------|-----------|----------------|
| Carton 32x4 Caps | 2100473   | 05411283218597 |
| Sachet 80 Caps   | 2100066   | 5411283216609  |
| Carton 16 Caps   | 2100478   | 05411283217880 |
| Starter kit      | 9200127   | 05411283922715 |
| Empty spray      | 9900382   |                |