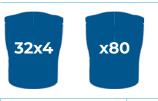

### **PACKAGING**

| Packaging        | Reference | EAN code       |
|------------------|-----------|----------------|
| Carton 32x4 Caps | 2100473   | 05411283218597 |
| Sachet 80 Caps   | 2100066   | 5411283216609  |
| Carton 16 Caps   | 2100478   | 05411283217880 |
| Starter kit      | 9200127   | 05411283922715 |
| Empty spray      | 9900382   |                |