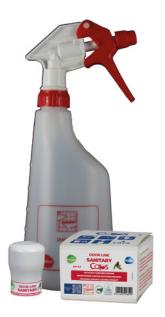

## **Odor Line Sanitary Caps**

Perfumed ecological cleaner based on citric acid for sanitary environments

- Concentrated refills for sprays
- Product without risk label
- Color coding remains visible after dilution
- The strongest perfume of any ecological solution
- · Highly biobased product based on renewable resources
- Under the Occupational Exposure Limit (OEL EU, FR, BE)
- Non allergenic, limited in VOC (Volatile Organic Compounds)
- Food contact approved

#### USE

- 1 Rinse the spray before each refill.
- Fill the spray with water. Do not fill to the top. Leave enough volume for the concentrate product to mix.
- Screw the Caps completely on the spray.
- Remove the Caps and screw the spray head on.
- After use, place the empty Caps into its cartridge for recycling.