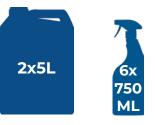

#### PACKAGING

| Packaging           | Reference | EAN code       |
|---------------------|-----------|----------------|
| Carton 2x5 litres * | 2102658   | 05411283211062 |
| Carton 6x750 ml *   | 2102641   | 05411283212861 |