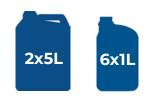

## **PACKAGING**

| Packaging           | Reference | EAN Code        |
|---------------------|-----------|-----------------|
| Carton 2x5 liters * | 3300358   | 05411283335836  |
| Carton 6x1 liter *  | 3300344   | 054112833334433 |