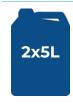

#### **PACKAGING**

| Packaging         | Reference | EAN code       |
|-------------------|-----------|----------------|
| Carton 2x5 liters | 2300158   | 05411283235815 |