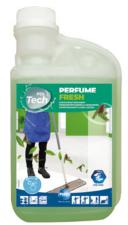

# Super-fragrant, long-lasting floor and surface cleaner

- Powerful & long-lasting pine scent
- Particularly appropriate for the elimination of persistent stains

sharing our passion

# DESCRIPTION

Concentrated super fragrant cleaner with long-lasting perfume for the maintenance of every kind of washable floor and surface. Leaves a super-fragrant scent of fresh pine long after application.

# **TECHNICAL CHARACTERISTICS**

- Fragrance: pine
- Color: green
- Pure pH: 10,0 ± 0,5
- pH in solution of 1%: 8 ± 0,5